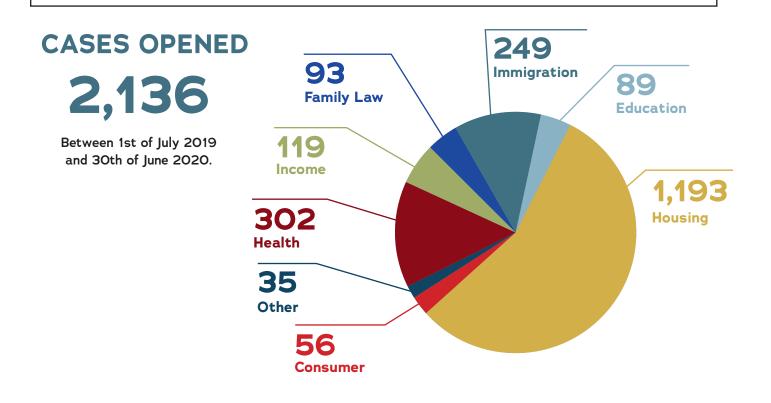

During the past few months, we've seen the flaws in our safety net systems laid bare. Though we know many of our supporters are facing their own economic uncertainties, you've chosen to step in and demonstrate the power of community. Because of your commitment to justice, Legal Aid SMC continues to provide legal services that everyone deserves, regardless of their financial situation. Over the last year, you've ensured that justice through our legal system is accessible for over two thousand families. **Thank you.** 