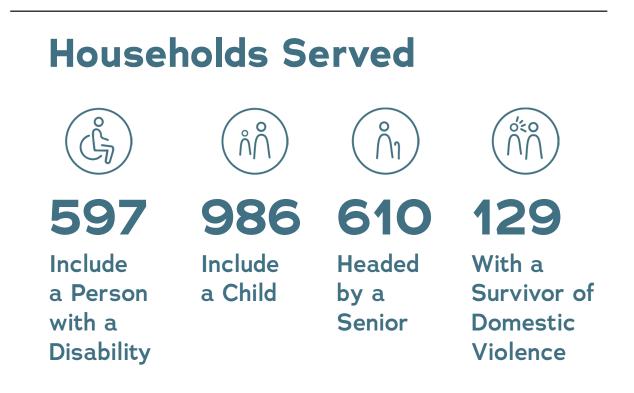

## You're keeping families housed

Han and his wife are an elderly couple that have lived in their home for 40 years. While his wife was recovering from a serious illness, they received a 90-day eviction notice. Han was concerned he didn't have enough time to save up for the moving costs or find a new home that would accept their Section 8 voucher. Concerned for his wife's health and overwhelmed by the situation, Han turned to Legal Aid SMC for help.

Your gift helped Han connect with an attorney at Legal Aid SMC who explained Han's legal rights, including new statewide protections for tenants. The attorney empowered Han to advocate for himself and negotiate with the landlord. When Han's landlord tried to pressure him with the threat of a lawsuit, the Legal Aid attorney stepped in to advocate for Han and his wife. As the pandemic slowed Han's case and posed an additional threat to his wife's health, Han and his attorney successfully negotiated with the landlord to have more time to move. Thanks to you, Han and his wife have had time to plan for a safe move. Han has found a new home and will receive help covering the costs of the move.